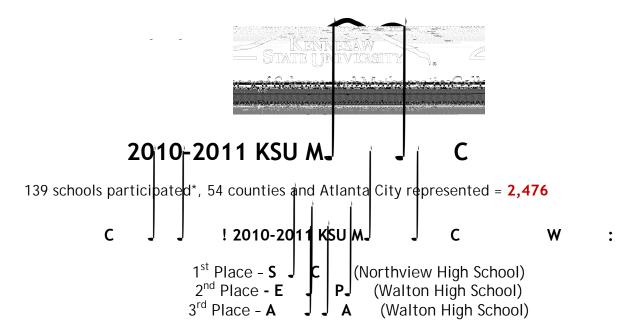

Firsthmm /(n) 9 (e) 8t1 (c) e) 8t24 612 (n)9 () 6(M) 10() Tm f [((c)9 () 612 (n))9 6 (n)t20(e) 8t0(n)t i